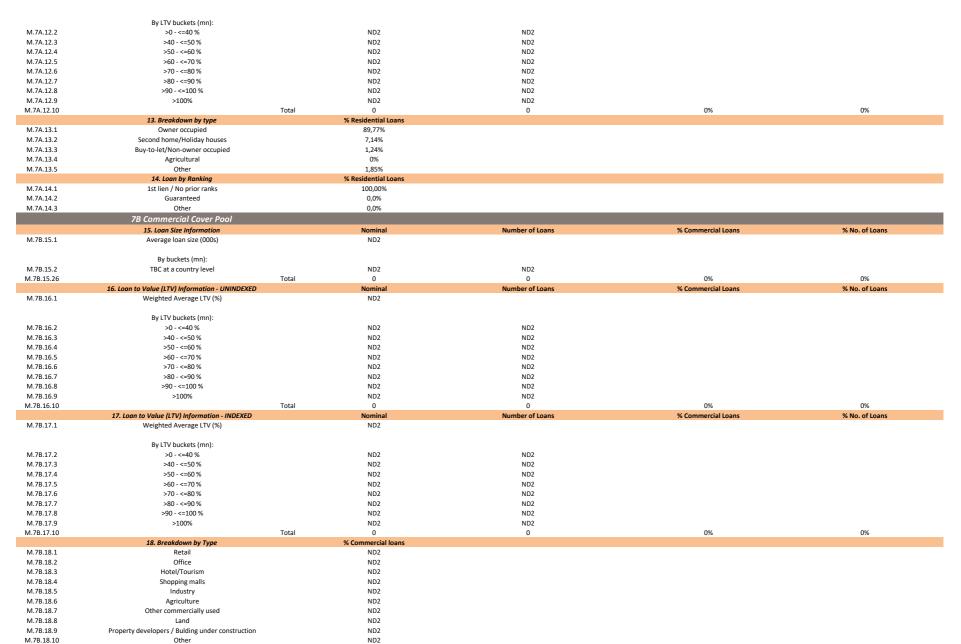

>90 - <=100 %            | 309,18<br>285,81<br>258,33<br>249,19<br>216,37<br>182,28<br>162,62<br>588,86<br>75,18<br>Total 2.721,69<br>Nominal<br>52,31%<br>695,69<br>537,83<br>498,29<br>538,14<br>451,73<br>0,00<br>0,00      | 8871<br>6400<br>4709<br>3845<br>2891<br>2149<br>1715<br>4604<br>296<br>61.228<br>Number of Loans<br>25.697<br>12.026<br>8.924<br>8.297<br>6.284<br>0<br>0<br>0                | 11,36%<br>10,50%<br>9,49%<br>9,15%<br>7,95%<br>6,70%<br>5,97%<br>21,64%<br>2,76%<br>100%<br><b>% Residential Loans</b><br>25,56%<br>19,76%<br>18,31%<br>19,77%<br>16,60%<br>0,00%<br>0,00%          | 14,49%<br>10,45%<br>7,69%<br>6,28%<br>4,72%<br>3,51%<br>2,80%<br>7,52%<br>0,48%<br>100%<br><b>% No. of Loans</b><br>41,97%<br>19,64%<br>14,58%<br>13,55%<br>10,26%<br>0,00%<br>0,00%                  |





# C. Harmonised Transparency Template - Glossary

HTT 2019

The definitions below reflect the national specificities

| Field Number                 | 1. Glossary - Standard Harmonised Items                                                                                                                                                                                      | Definition