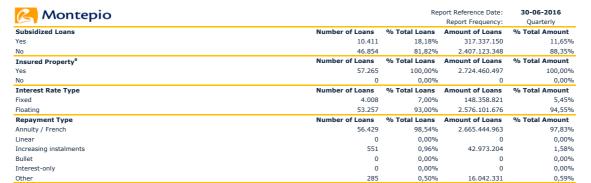

| Field    | 7 Mortgago Assets                         |                     |                    |                   |  |
|----------|-------------------------------------------|---------------------|--------------------|-------------------|--|
| Number   | 7. Mortgage Assets                        |                     |                    |                   |  |
|          | 1. Property Type Information              | Nominal (mn)        |                    | % Total Mortgages |  |
| M.7.1.1  | Residential                               | 2.724,46            |                    | 100,00%           |  |
| M.7.1.2  | Commercial                                | 0,00                |                    | 0,00%             |  |
| M.7.1.3  | Other                                     | 0,00                |                    | 0,00%             |  |
| M.7.1.4  |                                           | Total 2.724,46      |                    | 100,00%           |  |
|          | 2. General Information                    | Residential Loans   | Commercial Loans   | Total Mortgages   |  |
| M.7.2.1  | Number of mortgage loans                  | 57.265              |                    | 57.265            |  |
|          | 3. Concentration Risks                    | % Residential Loans | % Commercial Loans | % Total Mortgages |  |
| M.7.3.1  | 10 largest exposures                      | 0,21%               |                    | 0,21%             |  |
|          | 4. Breakdown by Geography                 | % Residential Loans | % Commercial Loans | % Total Mortgages |  |
| M.7.4.1  | European Union                            | 100,00%             |                    | 100,00%           |  |
| M.7.4.2  | Austria                                   | 0,00%               |                    | 0,00%             |  |
| M.7.4.3  | Belgium                                   | 0,00%               |                    | 0,00%             |  |
| M.7.4.4  | Bulgaria                                  | 0,00%               |                    | 0,00%             |  |
| M.7.4.5  | Croatia                                   | 0,00%               |                    | 0,00%             |  |
| M.7.4.6  | Cyprus                                    | 0,00%               |                    | 0,00%             |  |
| M.7.4.7  | Czech Republic                            | 0,00%               |                    | 0,00%             |  |
| M.7.4.8  | Denmark                                   | 0,00%               |                    | 0,00%             |  |
| M.7.4.9  | Estonia                                   | 0,00%               |                    | 0,00%             |  |
| M.7.4.10 | Finland                                   | 0,00%               |                    | 0,00%             |  |
| M.7.4.11 | France                                    | 0,00%               |                    | 0,00%             |  |
| M.7.4.12 | Germany                                   | 0,00%               |                    | 0,00%             |  |
| M.7.4.13 | Greece                                    | 0,00%               |                    | 0,00%             |  |
| M.7.4.14 | Netherlands                               | 0,00%               |                    | 0,00%             |  |
| M.7.4.15 | Hungary                                   | 0,00%               |                    | 0,00%             |  |
| M.7.4.16 | Ireland                                   | 0,00%               |                    | 0,00%             |  |
| M.7.4.17 | Italy                                     | 0,00%               |                    | 0,00%             |  |
| M.7.4.18 | Latvia                                    | 0,00%               |                    | 0,00%             |  |
| M.7.4.19 | Lithuania                                 | 0,00%               |                    | 0,00%             |  |
| M.7.4.20 | Luxembourg                                | 0,00%               |                    | 0,00%             |  |
| M.7.4.21 | Malta                                     | 0,00%               |                    | 0,00%             |  |
| M.7.4.22 | Poland                                    | 0,00%               |                    | 0,00%             |  |
| M.7.4.23 | Portugal                                  | 100,00%             |                    | 100,00%           |  |
| M.7.4.24 | Romania                                   | 0,00%               |                    | 0,00%             |  |
| M.7.4.25 | Slovakia                                  | 0,00%               |                    | 0,00%             |  |
| M.7.4.26 | Slovenia                                  | 0,00%               |                    | 0,00%             |  |
| M.7.4.27 | Spain                                     | 0,00%               |                    | 0,00%             |  |
| M.7.4.28 | Sweden                                    | 0,00%               |                    | 0,00%             |  |
| M.7.4.29 | United Kingdom                            | 0,00%               |                    | 0,00%             |  |
| M.7.4.30 | European Economic Area (not member of EU) | 0,00%               |                    | 0,00%             |  |
| M.7.4.31 | Iceland                                   | 0,00%               |                    | 0,00%             |  |
| M.7.4.32 | Liechtenstein                             | 0,00%               |                    | 0,00%             |  |
| M.7.4.33 | Norway                                    | 0,00%               |                    | 0,00%             |  |
| M.7.4.34 | <u>Other</u>                              | 0,00%               |                    | 0,00%             |  |
| M.7.4.35 | Switzerland                               | 0,00%               |                    | 0,00%             |  |
| M.7.4.36 | Australia                                 | 0,00%               |                    | 0,00%             |  |
| M.7.4.37 | Brazil                                    | 0,00%               |                    | 0,00%             |  |
| M.7.4.38 | Canada                                    | 0,00%               |                    | 0,00%             |  |
| M.7.4.39 | Japan                                     | 0,00%               |                    | 0,00%             |  |
| M.7.4.40 | Korea                                     | 0,00%               |                    | 0,00%             |  |
| M.7.4.41 | New Zealand                               | 0,00%               |                    | 0,00%             |  |
| M.7.4.42 | Singapore                                 | 0,00%               |                    | 0,00%             |  |
| M.7.4.43 | US                                        | 0,00%               |                    | 0,00%             |  |
|          |                                           |                     |                    |                   |  |